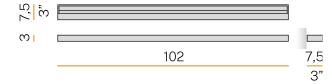

luded |
| NOMINAL LUMINOUS FLUX    | 1980lm              |
| LUMEN OUTPUT             | 1227lm              |
| EFFICIENCY               | 62%                 |
| WEIGHT                   | 2,40 Kg             |
| PROTECTION DEGREE        | IP20                |
| COLOUR TOLLERANCES       | SDCM 3              |
| PACKING DIMENSIONS (CM)  | 10,0 x 108,0 x 7,0  |
|                          |                     |



Ceiling or wall lighting fixture for interiors, with direct and indirect light emission. gold leaf coating, or in polished stainless steel.

Specular aluminium reflector.

Cover in brass with white, bronze or mat brass polyacrylic paint, or with gold leaf coating, or with galvanic chrome plating.

Extruded polycarbonate diffuser with opaline finish.







## Technical drawing



## **Application**



### Polar diagram