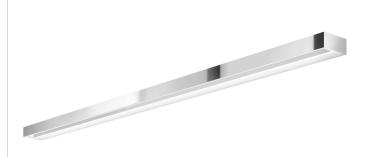

#### 220-240V AC ON-OFF

A03522.100.0401

Ceiling or wall lighting fixture for interiors, with direct and indirect light emission. gold leaf coating, or in polished stainless steel.

Specular aluminium reflector.

Cover in brass with white, bronze or mat brass polyacrylic paint, or with gold leaf coating, or with galvanic chrome plating.

Extruded polycarbonate diffuser with opaline finish.