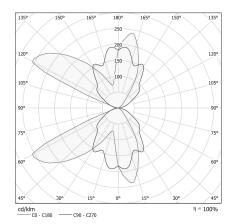

|
| LUMEN OUTPUT             | 1227lm              |
| EFFICIENCY               | 62%                 |
| WEIGHT                   | 2,40 Kg             |
| PROTECTION DEGREE        | IP20                |
| COLOUR TOLLERANCES       | SDCM 3              |
| PACKING DIMENSIONS (CM)  | 10,0 x 108,0 x 7,0  |
|                          |                     |



Ceiling or wall lighting fixture for interiors, with direct and indirect light emission. gold leaf coating, or in polished stainless steel.

Specular aluminium reflector.

Cover in brass with white, bronze or mat brass polyacrylic paint, or with gold leaf coating, or with galvanic chrome plating.

Extruded polycarbonate diffuser with opaline finish.







## Technical drawing



## **Application**



### Polar diagram